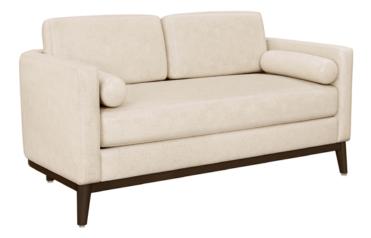

## barcelona

## Love Seat



**KWAIU**. Furnishing the Future<sup>®</sup>

## barcelona Love Seat

The Barcelona Love Seat is soft and inviting with clean lines and rounded edges. The wrap around arms and back create a tub-shaped design on Kwalu Classic legs and rail. This foundation of comfort serves as a vessel for the thick one-piece seat cushion and the double back cushions. Barcelona has a concealed cleanout. The seat deck and the attached side bolster pillows are removable for easy cleaning.



Model: BCNA211 60W 30.5D 32H 41SW 20SD 19.5SH 26AH



Durable Finish Kwalu's solid surface (½" thick) proprietary finish doesn't have any of the drawbacks of wood. The frames are moisture impervious, graffiti-resistant, easy to clean and maintenance-free.



Steel Reinforced Our patented steelreinforced joint system uses over 20 pieces of steel in most Kwalu chairs. Stop ongoing and costly furniture replacement.



Removable Seat Deck Removable seat deck prevents buildup of debris and provides for easy maintenance.



Semi-Attached Bolster Pillows Bolster Pillows are attached but can be easily removed for cleaning.

## Statement of Line

Features



**BCNA211** 60W 30.5D 32H 26AH