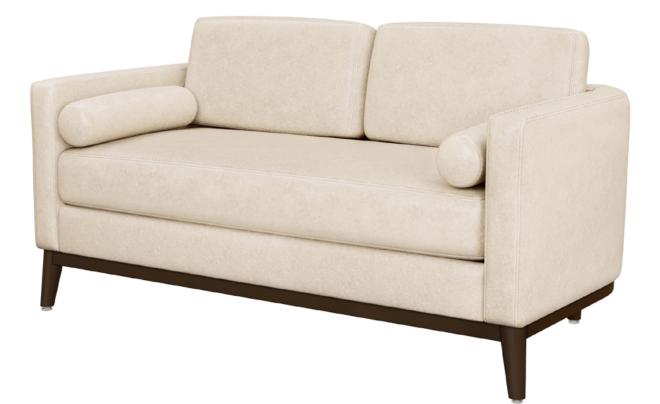

## barcelona Love Seat

The Barcelona Love Seat is soft and inviting with clean lines and rounded edges. The wrap around arms and back create a tub-shaped design on Kwalu Classic legs and rail. This foundation of comfort serves as a vessel for the thick one-piece seat cushion and the double back cushions. Barcelona has a concealed cleanout. The seat deck and the attached side bolster pillows are removable for easy cleaning.

Model: BCNA211 60W 30.5D 32H 41SW 20SD 19.5SH 26AH

Durable Finish Kwalu's solid surface (½" thick) proprietary finish doesn't have any of the drawbacks of wood. The frames are moisture impervious, graffiti-resistant, easy to clean and maintenance-free.