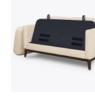

## barcelona Love Seat

The Barcelona Love Seat is soft and inviting with clean lines and rounded edges. The wrap around arms and back create a tub-shaped design on Kwalu Classic legs and rail. This foundation of comfort serves as a vessel for the thick one-piece seat cushion and the double back cushions. Barcelona has a concealed cleanout. The seat deck and the attached side bolster pillows are removable for easy cleaning.

Model: BCNA211 60W 30.5D 32H 41SW 20SD 19.5SH 26AH

Durable Finish Kwalu's solid surface (½" thick) proprietary finish doesn't have any of the drawbacks of wood. The frames are moisture impervious, graffiti-resistant, easy to clean and maintenance-free.